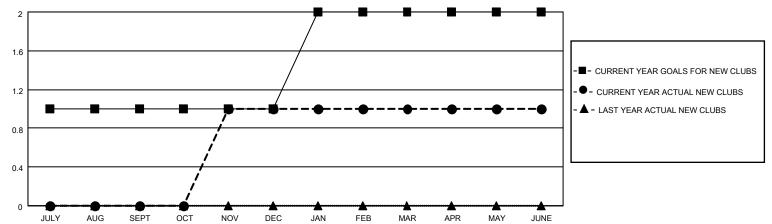

## District 31 O

Results as of: 6/30/2021

|               | Club          | s           |               | Members               |                         |                         |                                                    |  |
|---------------|---------------|-------------|---------------|-----------------------|-------------------------|-------------------------|----------------------------------------------------|--|
|               | RESULTS FOR   | R 2020-2021 |               | RESULTS FOR 2020-2021 |                         |                         |                                                    |  |
| QUARTER       | NEW CLUB GOAL | NEW CLUBS   | DROPPED CLUBS | QUARTER MEI           | MBER GROWTH NET<br>GOAL | MEMBER GROWTH<br>ACTUAL | DROPPED<br>MEMBERS ACTUAL<br>(including transfers) |  |
| JULY/AUG/SEPT | 1             | 0           | 0             | JULY/AUG/SEPT         | 5                       | 16                      | 24                                                 |  |
| OCT/NOV/DEC   | 0             | 1           | 0             | OCT/NOV/DEC           | 10                      | 56                      | 36                                                 |  |
| JAN/FEB/MAR   | 1             | 0           | 1             | JAN/FEB/MAR           | 12                      | 21                      | 23                                                 |  |
| APR/MAY/JUNE  | 0             | 0           | 0             | APR/MAY/JUNE          | 8                       | 53                      | 45                                                 |  |

### GOALS AND ACTUAL NEW CLUBS CUMULATIVE