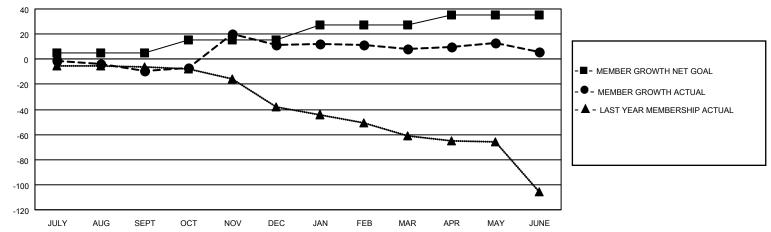

## District 31 O

Results as of: 6/30/2021

|               | Club          | s           |               | Members               |                         |                         |                                                    |  |
|---------------|---------------|-------------|---------------|-----------------------|-------------------------|-------------------------|----------------------------------------------------|--|
|               | RESULTS FOR   | R 2020-2021 |               | RESULTS FOR 2020-2021 |                         |                         |                                                    |  |
| QUARTER       | NEW CLUB GOAL | NEW CLUBS   | DROPPED CLUBS | QUARTER MEI           | MBER GROWTH NET<br>GOAL | MEMBER GROWTH<br>ACTUAL | DROPPED<br>MEMBERS ACTUAL<br>(including transfers) |  |
| JULY/AUG/SEPT | 1             | 0           | 0             | JULY/AUG/SEPT         | 5                       | 16                      | 24                                                 |  |
| OCT/NOV/DEC   | 0             | 1           | 0             | OCT/NOV/DEC           | 10                      | 56                      | 36                                                 |  |
| JAN/FEB/MAR   | 1             | 0           | 1             | JAN/FEB/MAR           | 12                      | 21                      | 23                                                 |  |
| APR/MAY/JUNE  | 0             | 0           | 0             | APR/MAY/JUNE          | 8                       | 53                      | 45                                                 |  |

# GOALS AND ACTUAL MEMBERS CUMULATIVE

| DROPPED CLUBS: 1 |     | 25 CLUBS OF 54 ADDED 1 OR MORE<br>NEW MEMBERS | GENDER DISTRIBUTION  MALE 763 (68.43%) |              |     |
|------------------|-----|-----------------------------------------------|----------------------------------------|--------------|-----|
| DROPPED MEMBERS  |     |                                               | FEMALE                                 | 352 (31.57%) |     |
| DECEASED         | 21  | CLICK HERE FOR CUMULATIVE                     | TOTAL FAMILY UNIT MEMBERS              |              | 275 |
| CLUB CANCELLED   | 0   | MEMBERSHIP DATA                               |                                        | 0.000//0.000 | 140 |
| OTHER 107        |     |                                               | FAMILY MEMBERS PAYING HALF DUES        |              | 140 |
| TOTAL            | 128 |                                               |                                        |              |     |